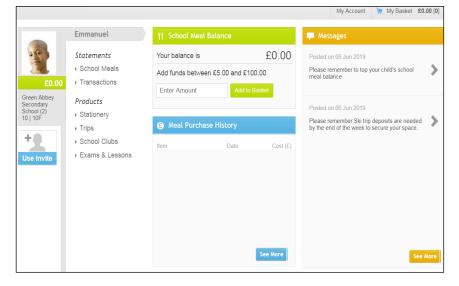

#### My Homepage

- You will see a photograph of your child(ren) or just their name.
- You will see the products and services available for purchase, your statement and any messages.
- At Banks Road we do not use the School Meals facility as we do not charge for meals.

#### **Purchasing Products & Services**

- 1. From **My Homepage**, click a child's name or their picture (if there is one) on the left-hand side of the page to display the selected child at the top of the group.
- 2. From the **Products** menu (displayed below the child's name), select a service to view the associated items.